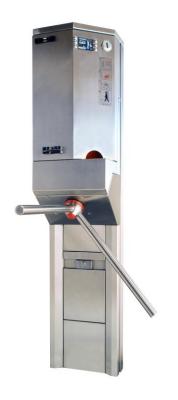

### **Description:**

The motorized turnstile TRINITY in 3- and 2-arm technics (suitable for escape path) is entirely made of stainless. The slot machine including coin return unit and ticket printer is especially suitable for public shower, restrooms, baths and amusement parks as well. The integrated counter offers an exact overview of the customer frequency and income.

#### Models

6CTR3AEC: TRINITY 3A CrNi 6CTR2AEC: TRINITY 2A CrNi

**Extras** 

**21781-N:** Photo-sensor for opening exit **21021TL-N:** Ticket printer for Trinity (Leporel-

lo)

**21021TR-N:** Ticket printer for Trinity (paper

## **Technische Eigenschaften**

Power supply 24 V = Power consumption 50 Wh

Storage temperature -40°C bis +50°C
Operating temperature -10°C bis +50°C
width / free width 900mm / 570mm

Length 1.000mm Height 1.647mm

Set-up area 900mm x 1.000mm

Mass 50kg

Material CrNi-steel grade

1.4301 = V2A

communication potential free con-

tacts