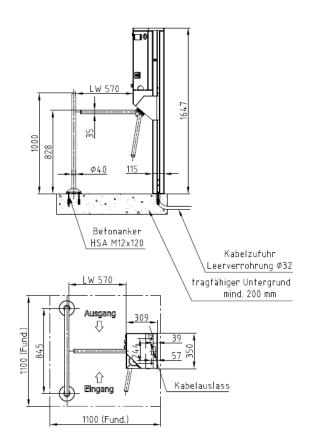

## **Technische Eigenschaften**

Power supply 24 V = Power consumption 50 Wh

Storage temperature -40°C bis +50°C
Operating temperature -10°C bis +50°C
width / free width 900mm / 570mm

Length 1.000mm Height 1.647mm

Set-up area 900mm x 1.000mm

Mass 50kg

Material CrNi-steel grade

1.4301 = V2A

communication potential free con-

tacts