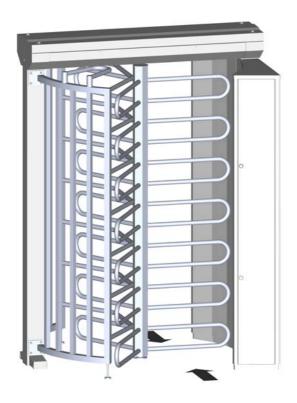

# **ECCO 120 BB**

Portal turnstile with U-shaped bars, 120° separation, cabinet for reader installation

Especially well suited for outdoor access points in building access control, at sports facilities and for parking garage entrances with high demands on mechanical load capacity.

## **Functional Description:**

The Ecco 120 BB motorized portal turnstile with stainless steel drum, barrier grate, guides and feet is especially well suited for outdoor plant access control as well as for stadiums, recreation facilities and garage-to-building transitions.

The housing can accommodate card readers, intercom systems or the like. The control unit is located in the side housing cabinet for easy maintenance access.

The Ecco 120 BB is suitable for single or bidirectional operation, and its 120° division means high comfort with good traffic separation.