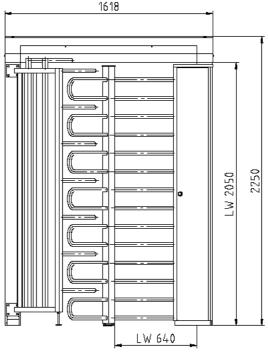

### **Technical Characteristics:**

Power Supply: 230 V AC 50-60 Hz

Power Consumption: max. 50 VA

Operating Temperature: -25°C to +40°C

Width / Lane Width: 1.610 mm/640 mm

 Length:
 1.300 mm

 Height:
 2.252 mm

 Mass:
 230 kg

Reader Interface: Floating Contacts

Material: CrNi Steel Type 1.4301

Aluminium powder-coated