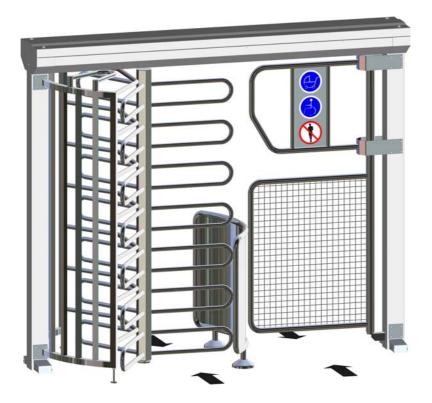

# **ECCO 120 BFB**

Portal turnstile, 120° separation, with barrier-free wheel-chair passage

Especially well suited for out-door plant access points.

- Barrier-free passage
- Easy assembly and installation
- Vandal-proof
- Single or bidirectional operation
- Reversible entry direction
- High quality and long service life
- Integrated LOGITURN control unit
- Maintenance-free mechanism
- Easily accessible electronics
- Traffic counter

# **Functional Description:**

The motorized full-height Ecco 120 BFB portal turnstile allows wheelchair passage.

Ecco 120 BFB is especially well suited for outdoor plant access control as well as stadiums, recreation facilities and garage-to-building transitions.

The Ecco 120 BFB is suitable for single or bidirectional operation, and its 120° division means high comfort with good traffic separation.