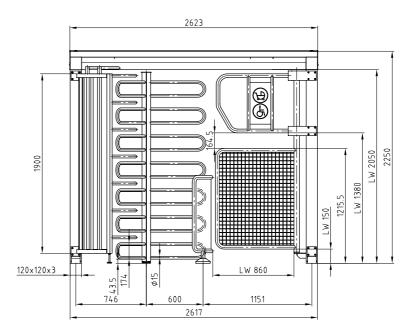

### **Technical Characteristics:**

Power Supply: 230 V AC 50-60 Hz

Power Consumption: max. 50 VA
Operating Temperature: -25°C to +40°C

Width / Lane Width: 2.617 mm/620 mm

 Length:
 1.300 mm

 Height:
 2.252 mm

 Mass:
 230 kg

Reader Interface: Floating Contacts

Material: CrNi Steel Type 1.4301

Aluminium powder-coated