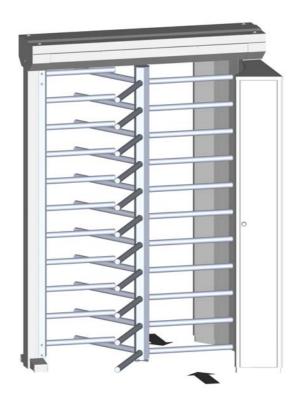

# **ECCO 120 HB**

Portal turnstile with bars, 120° separation with cabinet for reader installation

Especially well suited for outdoor access points in building access control, at sports facilities and for parking garage entrances with high demands on mechanical load capacity.

## **Functional Description:**

The Ecco 120 HB motorized portal turnstile with stainless steel drum, barrier grate, guides and feet is especially well suited for outdoor plant access control as well as for stadiums, recreation facilities and garage-to-building transitions.

The housing can accommodate card readers, intercom systems or the like. The control unit is located in the side housing cabinet for easy maintenance access.

The Ecco 120 HB is suitable for single or bidirectional operation, and its 120° division means high comfort with good traffic separation.