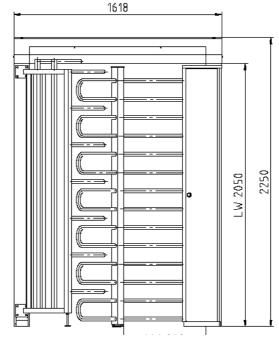

#### **Technical Characteristics:**

Power Supply: 230 V AC 50-60 Hz

Power Consumption: max. 50 VA

Operating Temperature: -25°C to +40°C

Width / Lane Width: 1.610 mm/640 mm

 Length:
 1.300 mm

 Height:
 2.252 mm

 Mass:
 230 kg

Reader Interface: Floating Contacts

Material: CrNi Steel Type 1.4301

Aluminium powder-coated