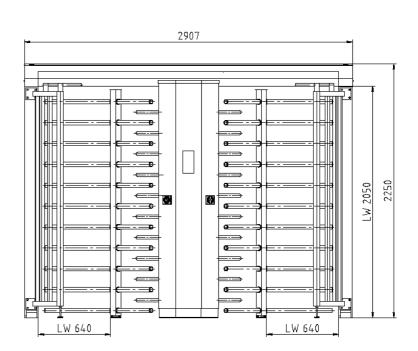

# **Technical Characteristics:**

| Power Supply:                         | 230 V AC 50-60 Hz       |
|---------------------------------------|-------------------------|
| Power Consumption:                    | max. 50 VA              |
| Operating Temperature: -25°C to +40°C |                         |
| Width / Lane Width:                   | 2.901 mm/640 mm         |
| Length:                               | 1.300 mm                |
| Height:                               | 2.252 mm                |
| Mass:                                 | 230 kg                  |
| Reader Interface:                     | Floating Contacts       |
| Material:                             | CrNi Steel Type 1.4301  |
|                                       | Aluminium powder-coated |
|                                       |                         |