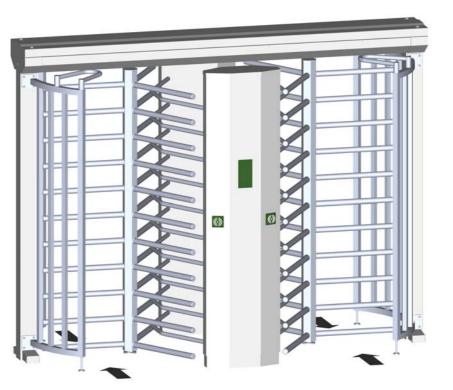

## **Functional Description:**

The Ecco 120 HD motorized double portal turnstile with stainless steel drum, barrier grate, guides and feet is especially well suited for outdoor plant access control as well as for stadiums, recreation facilities and garage-to-building transitions.

The housing can accommodate card readers, intercom systems or the like.

The control unit is located in the side housing cabinet for easy maintenance access.

The Ecco 120 HD is suitable for single or bidirectional operation, and its 120° division means high comfort with good traffic separation.