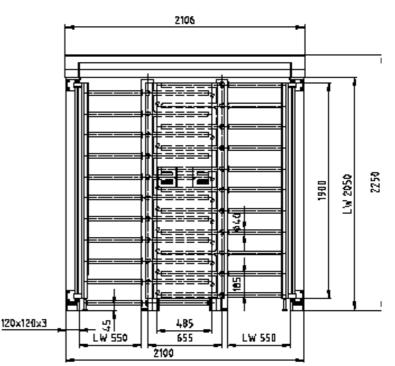

## **Technical Characteristics:**

| Power Supply:         | 230 V AC 50-60 Hz        |
|-----------------------|--------------------------|
| Power Consumption:    | 50 VA max.               |
| Operating Temperature | : -25°C to +40°C         |
| Outer/Inner Width:    | 2.106 mm / 550 mm        |
| Length:               | 1.750 mm                 |
| Outer/Inner Height:   | 2.252 mm / 2.050 mm      |
| Weight:               | 230 kg                   |
| Reader Interface:     | Floating Contacts        |
| Material:             | CrNi-Steel Type 1.4301   |
|                       | Aluminium, powder-coated |
|                       | Hot-galvanized Steel     |