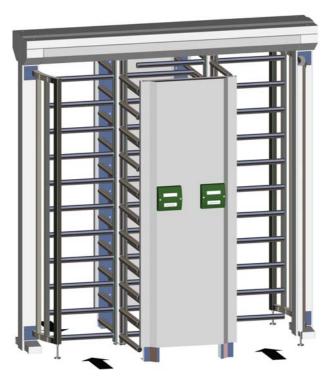

# **Functional Description:**

The Ecco Arena motorized double portal turnstile with stainless steel drum and barrier grate and galvanized guides and feet is especially well suited for stadiums, high-traffic recreation facilities and also for outdoor building access control.

The front panels can accommodate card readers.

The Ecco Arena is suitable for single or bidirectional operation and its 90° division means very good traffic separation.