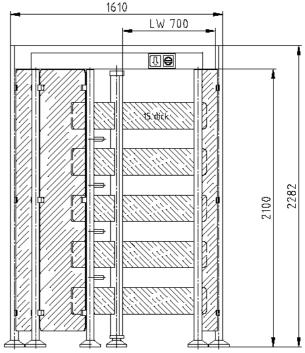

# **Technical Characteristics:**

| Power Supply:         | 24 V DC                 |
|-----------------------|-------------------------|
| Power Consumption:    | max. 50 VA              |
| Storage Temperature:  | -40°C to +40°C          |
| Operating Temperature | : +5°C to +50°C         |
| Outer/Inner Width:    | 1.550 mm/735 mm         |
| Length:               | 1.550 mm                |
| Height:               | 2.282 mm                |
| Weight:               | 230 kg                  |
| Reader Interface:     | potentialfreie Kontakte |
| Material:             | CrNi-Steel Type 1.4301  |
|                       | Perspex                 |