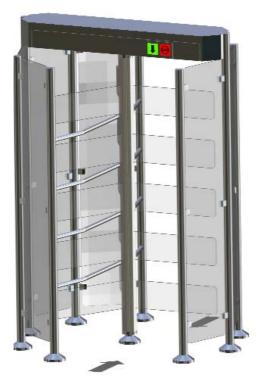

# **Functional Description:**

The motorized, full-height Forum vertical revolving door is made entirely of rustproof materials and is especially well suited for creating barriers at zoneseparating access points in office buildings, pools and recreation facilities.

With its completely transparent housing, Forum has an open look that easily fits in with any architecture.

Forum offers the option of single or bidirectional operation.