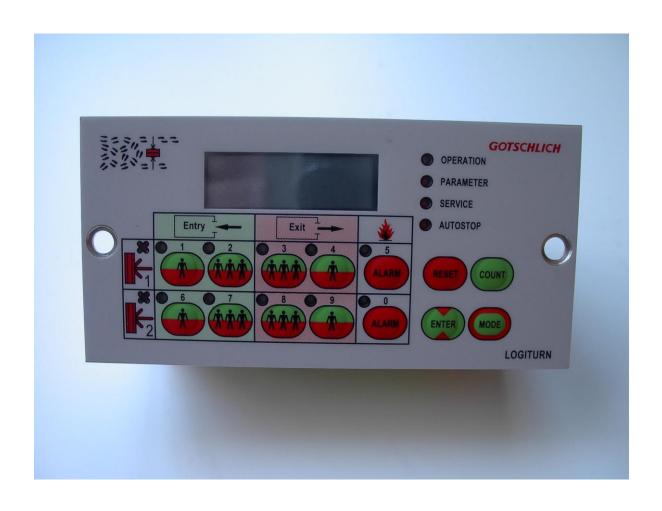

## **LOGITURN Control Panel**

Designed for table installation. Optional surface mount housing (art.no. 8P407). For manual operation of 2 turnstiles or motorized swing gates.

Equipment: Illuminated 2-line LCD display. Individual keypad, individual keys with LED indicators configured in 2 rows; each set controls one unit.

## Functions for each turnstile:

- Day, year, total and difference counter, optional preset counter (art.no. 8P409)
- Alarm function key parameters fully customizable
- Operator interface for configuring turnstile control unit
- 8 logic inputs, 2 logic outputs
- Service functions with error diagnosis and freely selectable test run